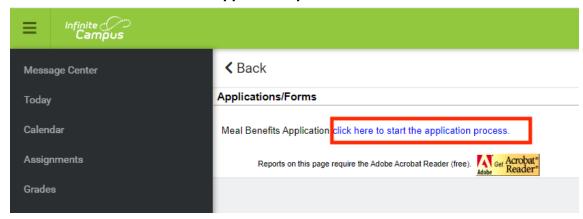

- Sign in to Infinite Campus parent portal Website
- On the left side, click on *More* and then click on *Meal Benefits*

Click on click here to start the application process

- On the E-Signature page, click Yes
- If you have not made an E-Signature PIN before you will need to make one
- PINs need to be 5 characters