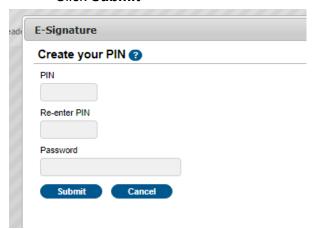

- Sign in to Infinite Campus parent portal Website
- On the left side, click on *More* and then click on *Meal Benefits*

Click on click here to start the application process

- On the E-Signature page, click Yes
- If you have not made an E-Signature PIN before you will need to make one
- PINs need to be 5 characters

## www.district745.org

- The PIN needs to contain a minimum of 1 letter and 1 number
- Enter your Infinite Campus password (that you used to log in)
- o Click Submit

- Enter the needed information on each tab
- On the Authorization tab, enter your PIN and click Submit
- On the Submitted tab, click Quit and Yes