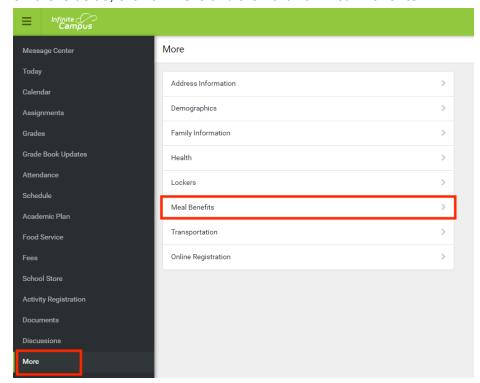

- Sign in to Infinite Campus parent portal Website
- On the left side, click on *More* and then click on *Meal Benefits*

Click on click here to start the application process

- On the E-Signature page, click Yes
- If you have not made an E-Signature PIN before you will need to make one
- PINs need to be 5 characters